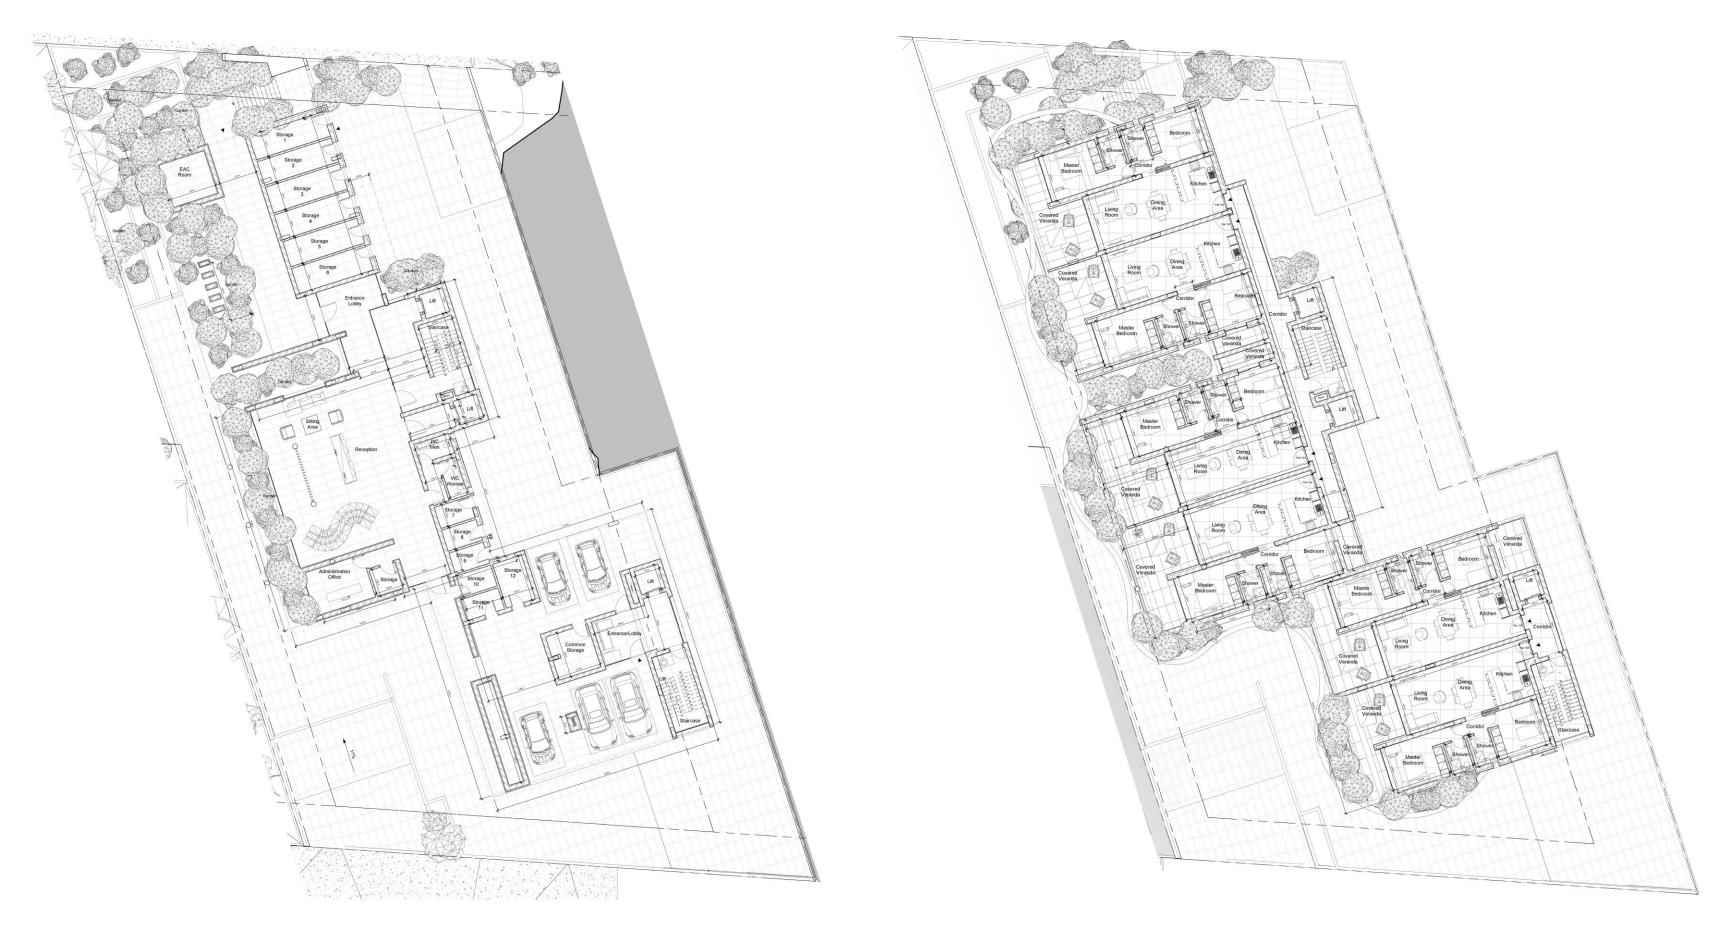

## AMPHITHEATRE PLAYGROUND SNACK BAR / CAFETERIA GREEN AREA

Ground Floor Covered area 79sqm Covered Veranda 36sqm

First Floor Covered area 76sqm Covered Veranda 15sqm

Basement Covered area 82sqm

Roof Garden

ZONE 3

Ground Floor Lobby, Sitting area, storage rooms

First Floor
2 bedroom apartments, around
110 sqm

2<sup>nd</sup> Floor
2 bedroom apartments, around 110 sqm
Plus VIP club house

Roof Pool, Pool Bar