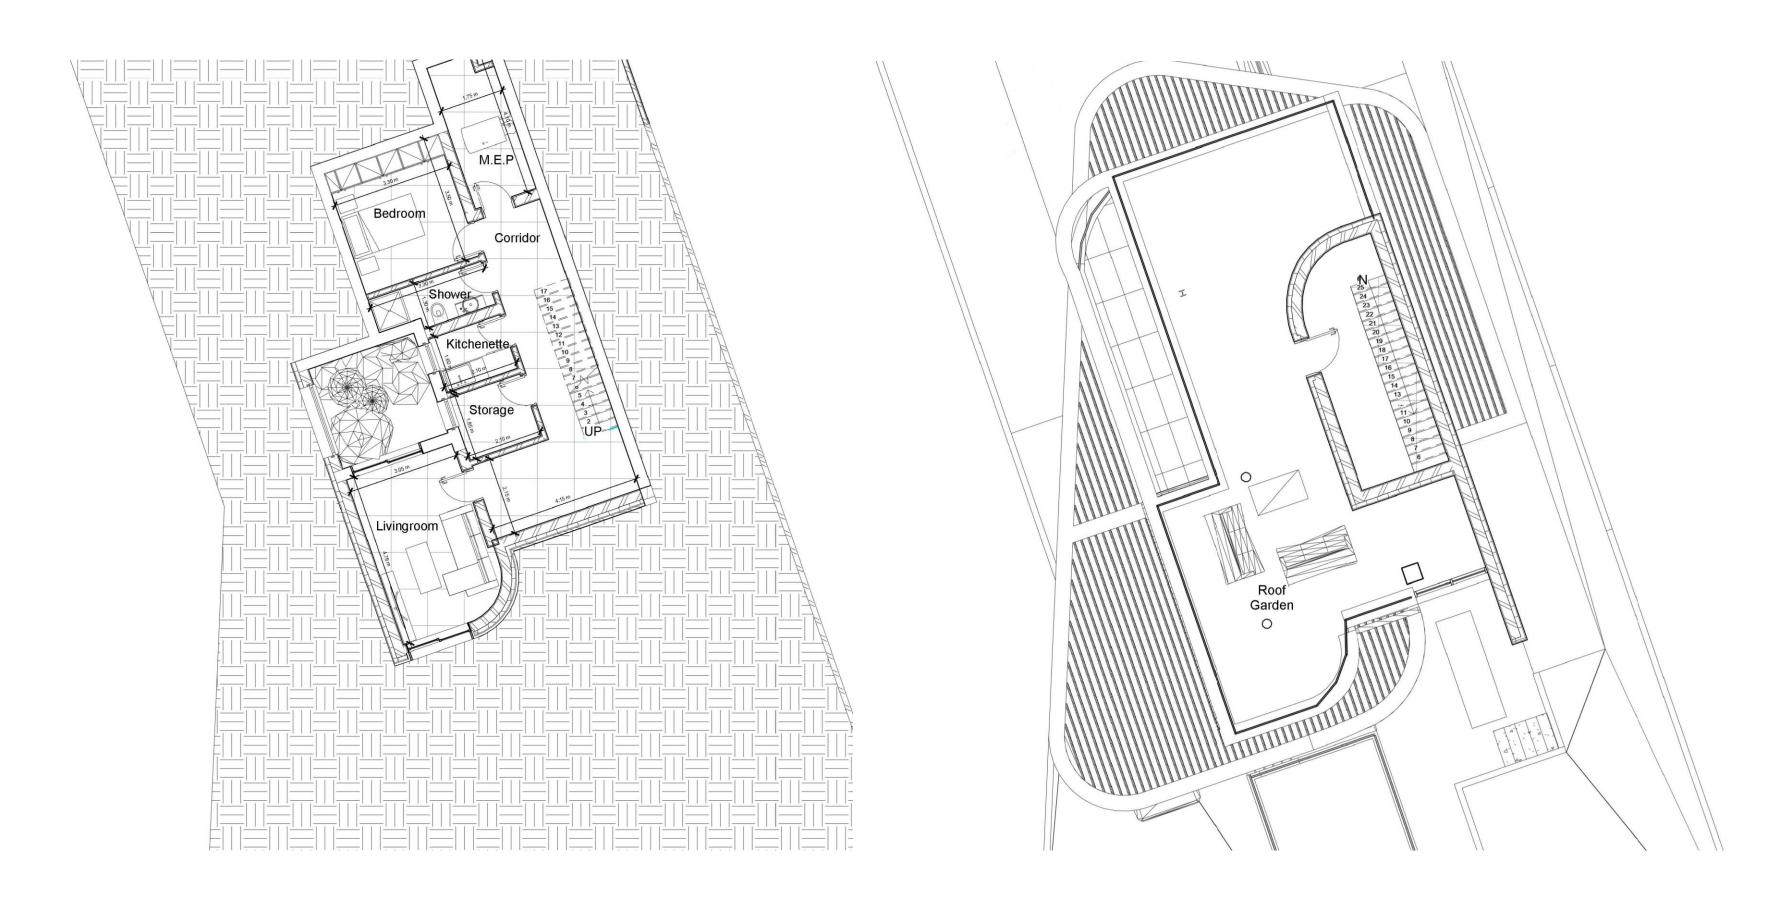

ZONE 3

Ground Floor Lobby, Sitting area, storage rooms

First Floor
2 bedroom apartments, around
110 sqm

2<sup>nd</sup> Floor
2 bedroom apartments, around 110 sqm
Plus VIP club house

Roof Pool, Pool Bar