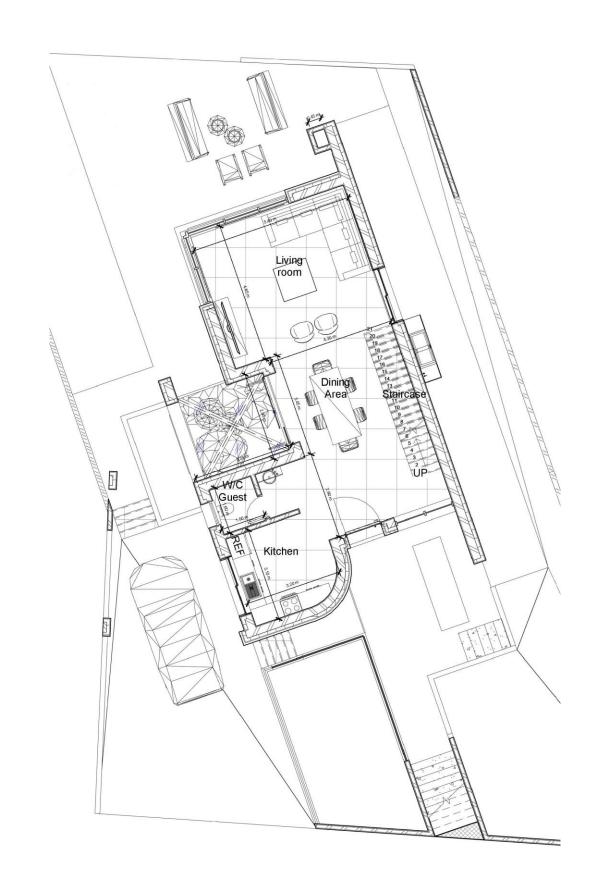

## AMPHITHEATRE PLAYGROUND SNACK BAR / CAFETERIA GREEN AREA

Ground Floor Covered area 79sqm Covered Veranda 36sqm

First Floor Covered area 76sqm Covered Veranda 15sqm

Basement Covered area 82sqm

Roof Garden