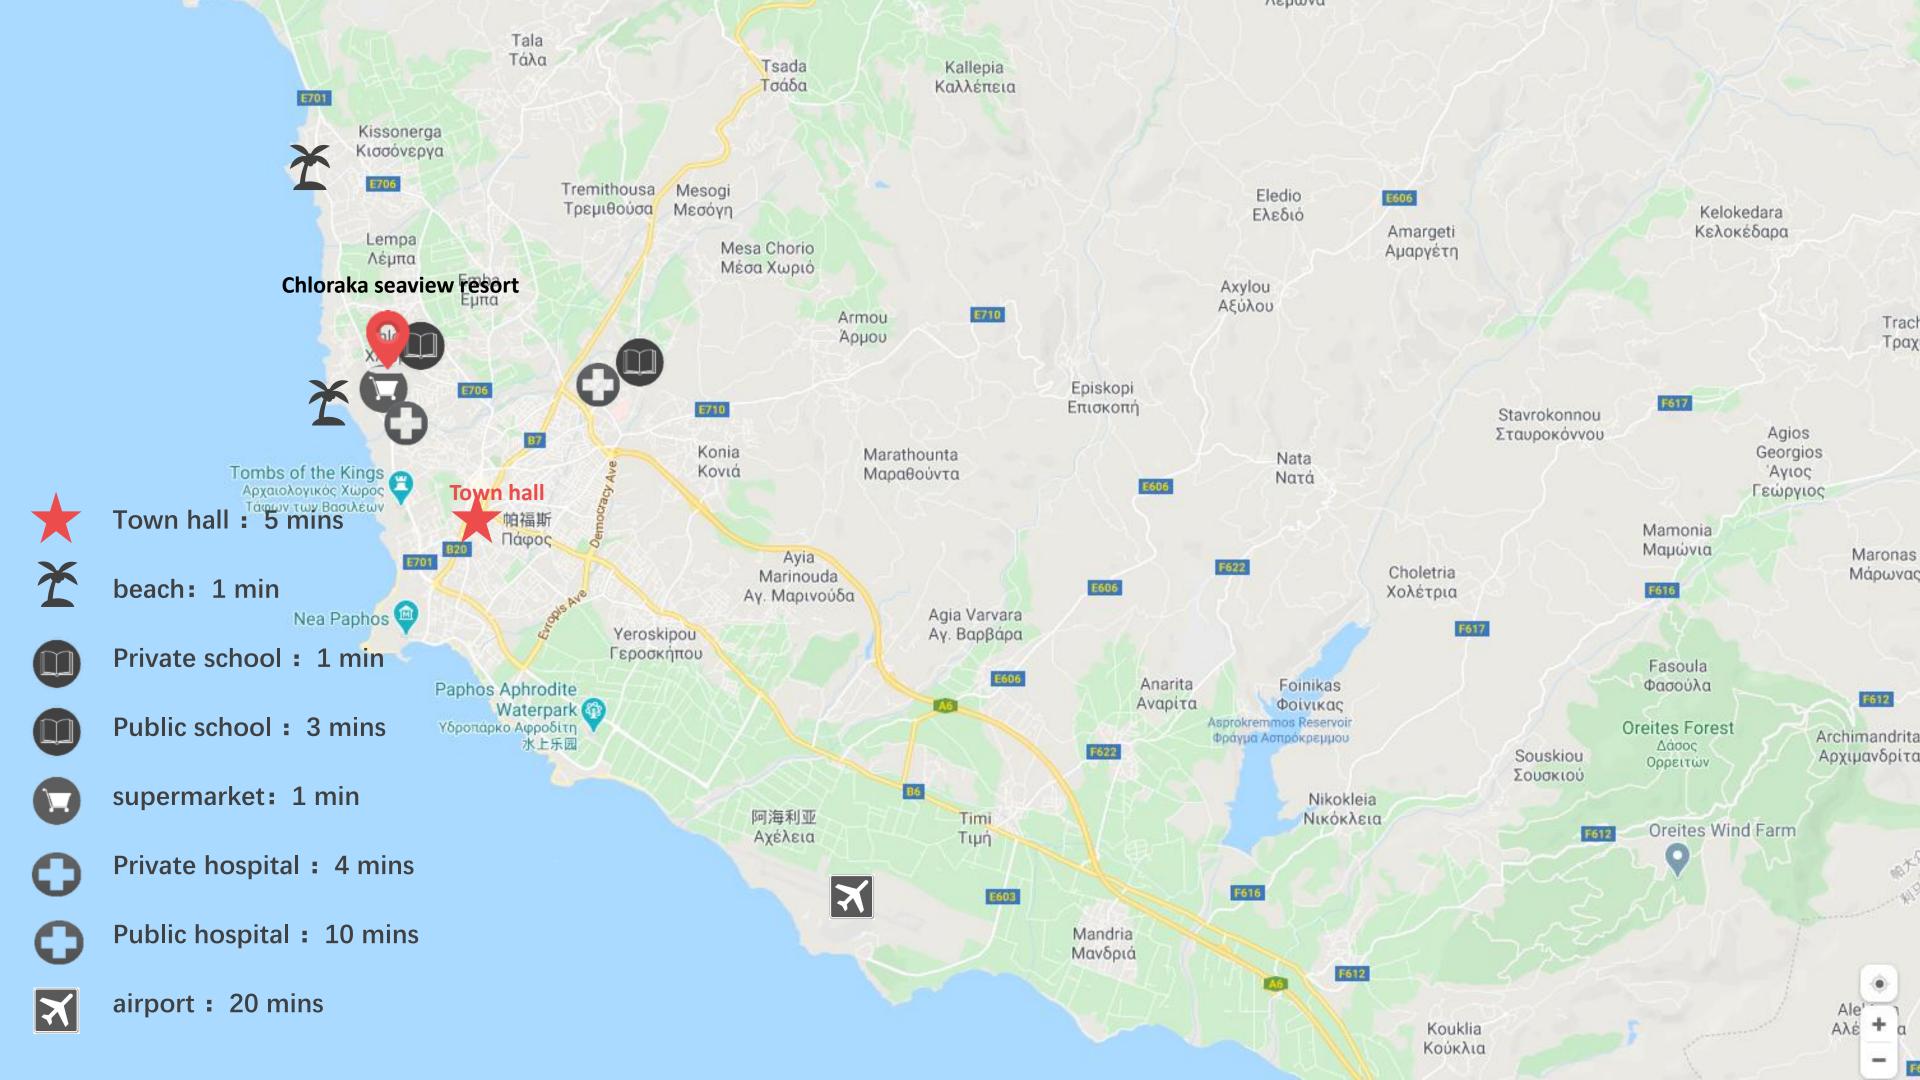

## Chloraka

The project is close to the city center, with complete amenities, and is within a 10-minute drive from schools, hospitals, supermarkets and shopping malls.

Located in a wealthy area with a strong traditional cultural atmosphere, the surrounding residents have a high level of population, and the humanities and natural environment are of high quality.