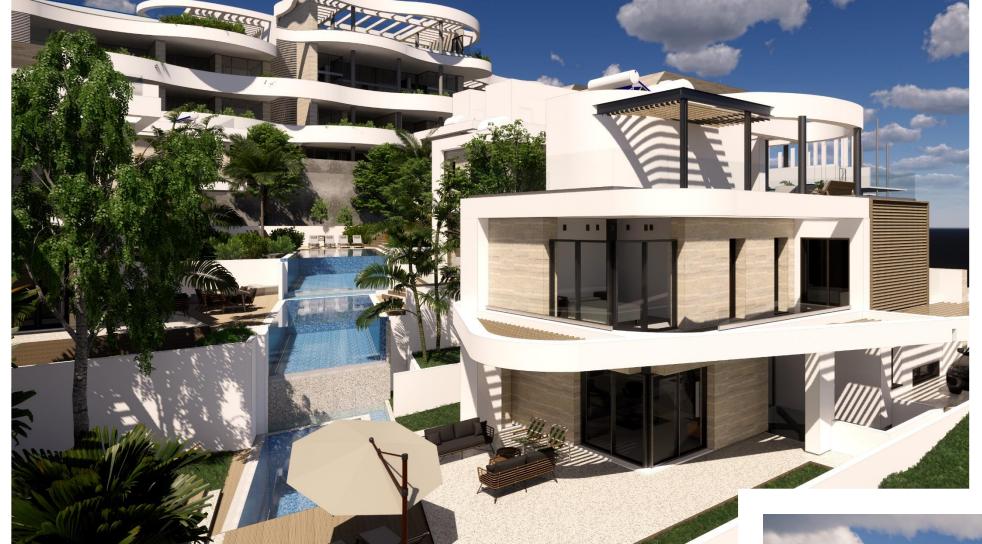

## AMPHITHEATRE PLAYGROUND SNACK BAR / CAFETERIA GREEN AREA

Ground Floor Covered area 79sqm Covered Veranda 36sqm

First Floor Covered area 76sqm Covered Veranda 15sqm

Basement Covered area 82sqm

Roof Garden