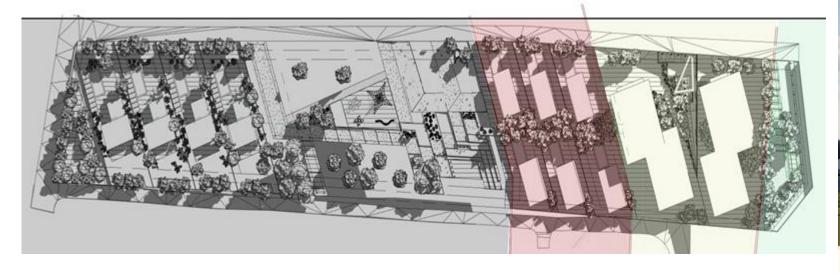

## AMPHITHEATRE PLAYGROUND SNACK BAR / CAFETERIA GREEN AREA

Ground Floor Covered area 79sqm Covered Veranda 36sqm

First Floor Covered area 76sqm Covered Veranda 15sqm

Basement Covered area 82sqm

Roof Garden