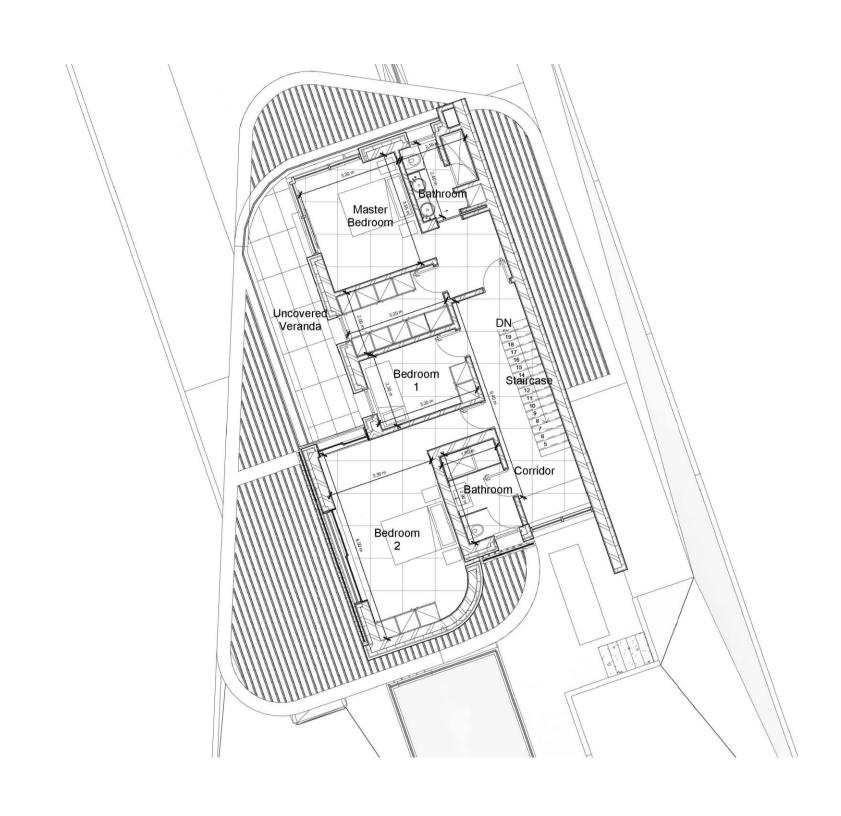

ZONE 3

Ground Floor Lobby, Sitting area, storage rooms

First Floor
2 bedroom apartments, around
110 sqm

2<sup>nd</sup> Floor
2 bedroom apartments, around 110 sqm
Plus VIP club house

Roof Pool, Pool Bar