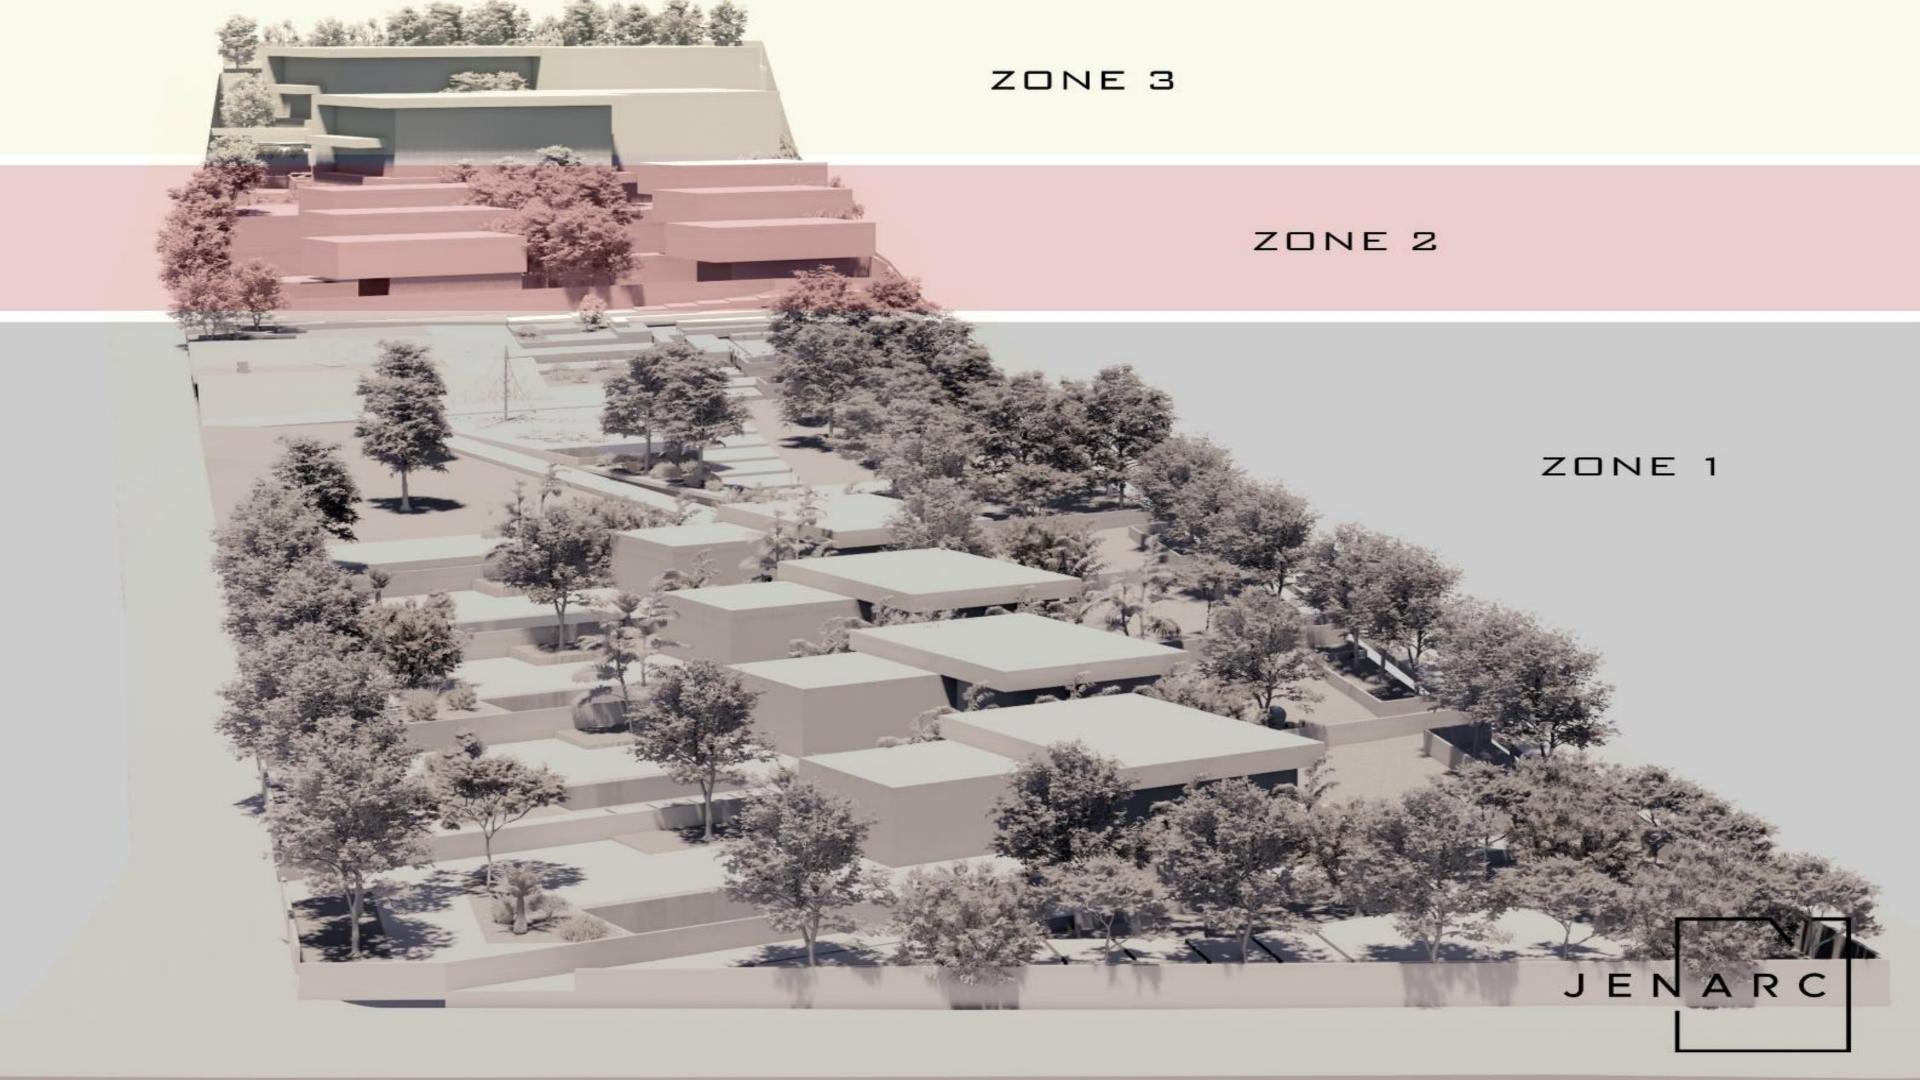

ZONE 3

Ground Floor Lobby, Sitting area, storage rooms

First Floor
2 bedroom apartments, around
110 sqm

2<sup>nd</sup> Floor
2 bedroom apartments, around 110 sqm
Plus VIP club house

Roof Pool, Pool Bar