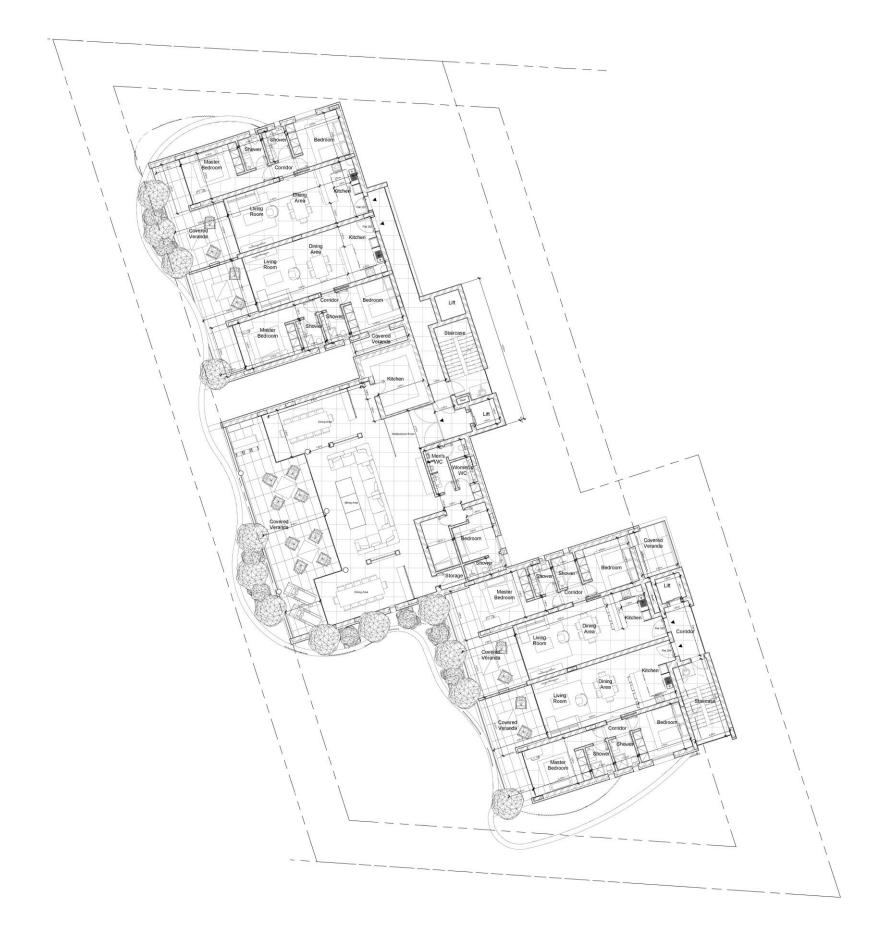

ZONE 3

Ground Floor Lobby, Sitting area, storage rooms

First Floor
2 bedroom apartments, around
110 sqm

2<sup>nd</sup> Floor
2 bedroom apartments, around 110 sqm
Plus VIP club house

Roof Pool, Pool Bar